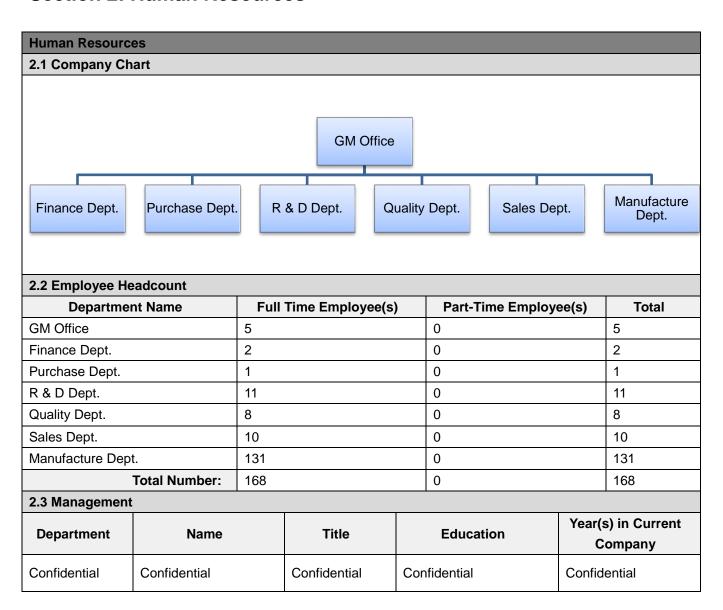

#### **Section 2: Human Resources**

| Report No:   | 18728505_P+T | Report date:   | 18/Mar./2019 | Assessed By | Jerry He |          |         |
|--------------|--------------|----------------|--------------|-------------|----------|----------|---------|
| CONFIDENTIAL |              | All Rights Res | served       |             |          | Page No: | 6 of 21 |